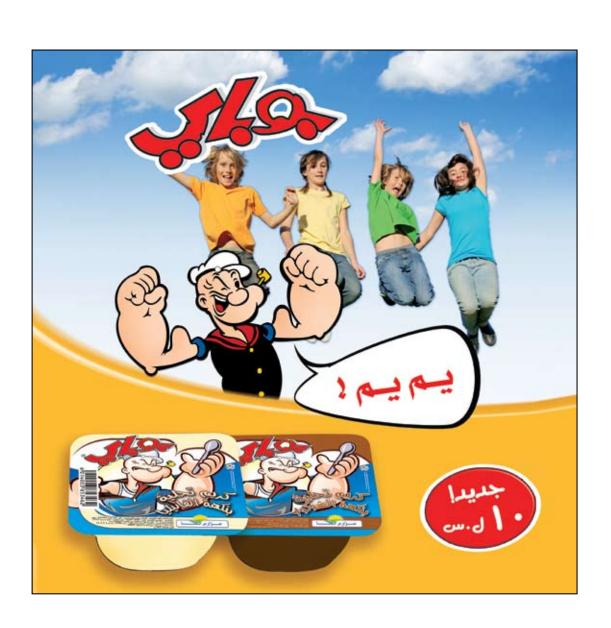

### popeye pos material

POPEYE PUDDING LAUNCHING POS FOR VANILLA AND CHOCOLATE FLAVORS.