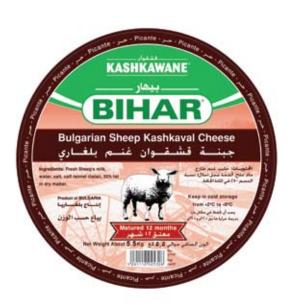

### biharpackaging

BULGARIAN WHITE CHEESE LABELS, FROM GOAT, SHEEP AND COW MILK.