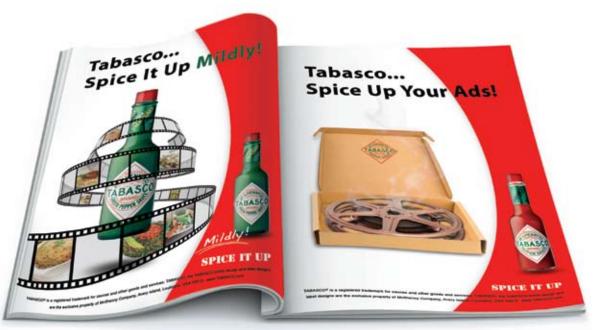

### tabascopress ads

TABASCO MILD AND REGULAR PRESS ADS.

### tabascopos material

TABASCO MILD AND REGULAR DANGLERS AND SHELF TALKER.

TABASCO: is a registered trademark; the TABASCO bottle design and label designs are the exclusive property of Mclihenny Company, Avery Island, LA, USA 70513. www.TABASCO.com