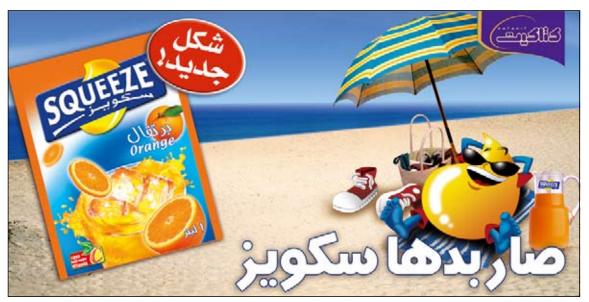

# squeeze campaigns

LAUNCHING CAMPAIGN FOR SQUEEZE JUICE NEW PACKS
PRESENTING THE ORANGE FLAVOR AND MANGO FLAVOR.