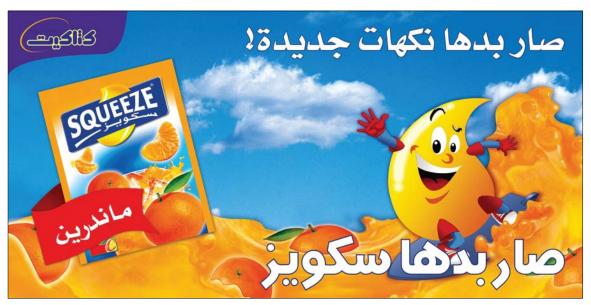

# squeeze campaigns

LAUNCHING CAMPAIGN FOR SQUEEZE JUICE NEW FLAVORS
PRESENTING THE MANDARINE FLAVOR AND APRICOT FLAVOR.