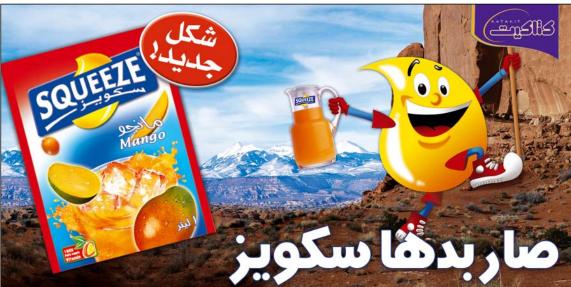

# squeeze campaigns

LAUNCHING CAMPAIGN FOR SQUEEZE JUICE NEW PACKS
PRESENTING THE ORANGE FLAVOR AND MANGO FLAVOR.