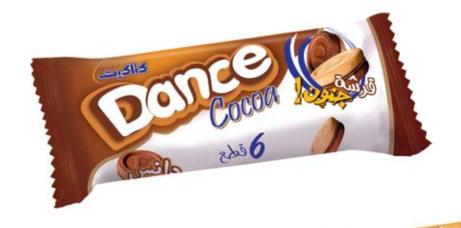

### **dance packaging**

DANCE BISCUITS SIX PIECES FOR THE CACAO FLAVOR AND VANILLA FLAVOR.