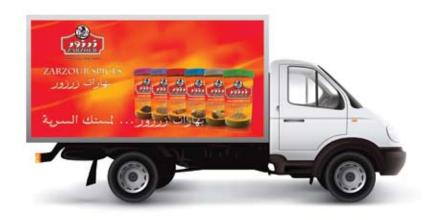

zour





TUNA PACKAGING AND LAUNCHING CAMPAIGN FOR TUNA CHILI,
TUNA OIL AND TUNA WATER.





# JACOUR Since 1942 GLACE

# zarzour packaging & campaigns

COFFEE PACKAGING AND LAUNCHING CAMPAIGN.



TEA PACKAGING AND LAUNCHING CAMPAIGN.





# ZARZOUR Since 1942— Since 194

# zarzour packaging & campaigns

RICE PACKAGING AND LAUNCHING CAMPAIGN.



# ظرف بهارات الزوبهارات رزور محانا فصدة حبرا فصدة حبرا فصدة حبرا فصدة حبرا فصدة حبرا فصدة عبرا في المنافقة في المنا

# zarzour packaging & campaigns

SPICES PACKAGING AND PROMOTIONAL CAMPAIGN.



NEW SPICES PACKAGING.



THYM PACKAGING.





OLIVE OIL AND FALAFEL PACKAGING.





# zarzour branding

ZARZOUR COFFEE AND ZARZOUR TEA PROMOTIONAL TRUCK BRANDING.









# zarzour branding

ZARZOUR TUNA AND ZARZOUR RICE PROMOTIONAL TRUCK BRANDING.









# zarzour branding

ZARZOUR SPICES PROMOTIONAL TRUCK BRANDING.





# mechaalany



# mechaalany packaging







MECHAALANY FOR READY MEALS PACKAGING.



#### Mechaalany For Ready Meal

Address: Bekaa – Zahle – Industrial Zone – Samaha Bidg Tel: 961 8 545 929 – 961 8 540 627 Fax: 961 8 542 383

www.mechaalany.com



# مونة بيت٠٠٠ لكل البيوت

Company Outline: BM MECHAALANY is a leading supplier of traditional quality Lebanese produce including pickled vegetables, jams, syrups, clive oil, arak, wine, Halawa and other specialty products. Our history dates back to 1943 when the company was formed by Bechir Mikhail Mechaslary, a pioneer in the pickle industry. Since then, the focus on producing quality products, while maintaining a traditional recipe, has allowed the company to evolve in o