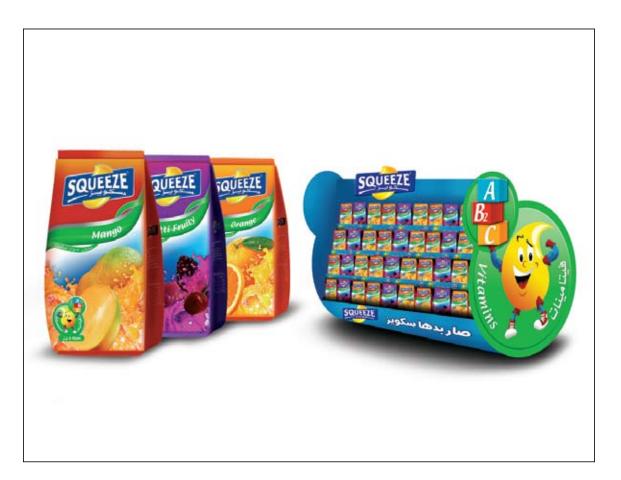

# squeeze packaging & pos material

SQUEEZE JUICE FAMILY SIZE PACKAGES AND PROMOTIONAL STAND.