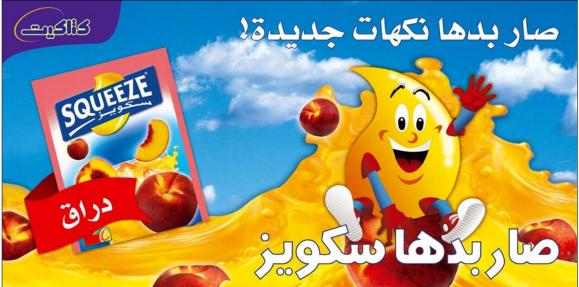

# squeeze campaigns

LAUNCHING CAMPAIGN FOR SQUEEZE JUICE NEW FLAVORS
PRESENTING THE MANDARINE FLAVOR AND APRICOT FLAVOR.