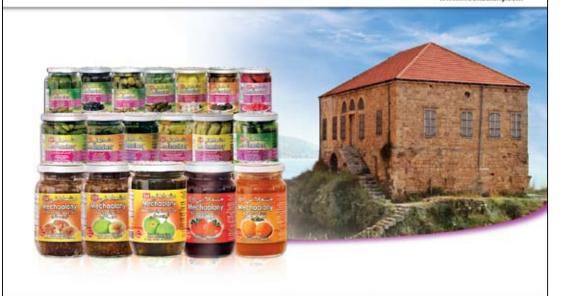

# mechaalany packaging

MECHAALANY FOR READY MEALS PACKAGING.

#### Mechaalany For Ready Meal

Address: Bekaa – Zahle – Industrial Zone – Samaha Bidg Tel: 961 8 545 929 – 961 8 540 627 Fax: 961 8 542 383

www.mechaalany.com

# مونة بيت٠٠٠ لكل البيوت

Company Outline: BM MECHAALANY is a leading supplier of traditional quality Lebanese produce including pickled vegetables, jams, syrups, clive oil, arak, wine, Halawa and other specialty products. Our history dates back to 1943 when the company was formed by Bechir Mikhail Mechaslary, a pioneer in the pickle industry. Since then, the focus on producing quality products, while maintaining a traditional recipe, has allowed the company to evolve in one of the largest producers of pickles, jam, syrups and a variety of other specialty food products in the Middle East. As our company continues to grow and expand, our continued commitment to the improvement in all areas of our business, including manufacturing, technology, research and development, has allowed us to maintain and continue to meet the expectations of our customers. BM MECHAALANY is an intermational supplier with clients in the United States, Canada, Europe, South America, Asia, Africa, the Middle East and Australia. We remain committed to our customers and strategic partners.