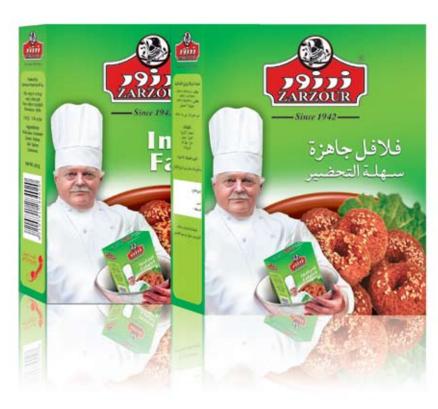

# zarzour packaging & campaigns

SPICES PACKAGING AND PROMOTIONAL CAMPAIGN.

NEW SPICES PACKAGING.

THYM PACKAGING.

OLIVE OIL AND FALAFEL PACKAGING.