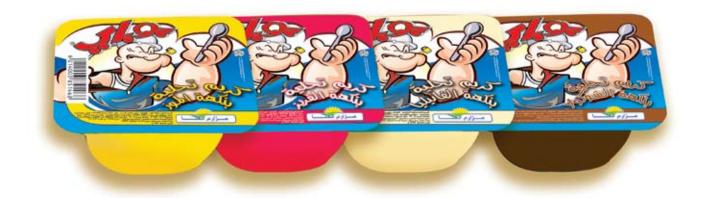

### popeye packaging

POPEYE PUDDING FLAVORS ( BANANA, STRAWBERRY, VANILLA AND CHOCOLATE)